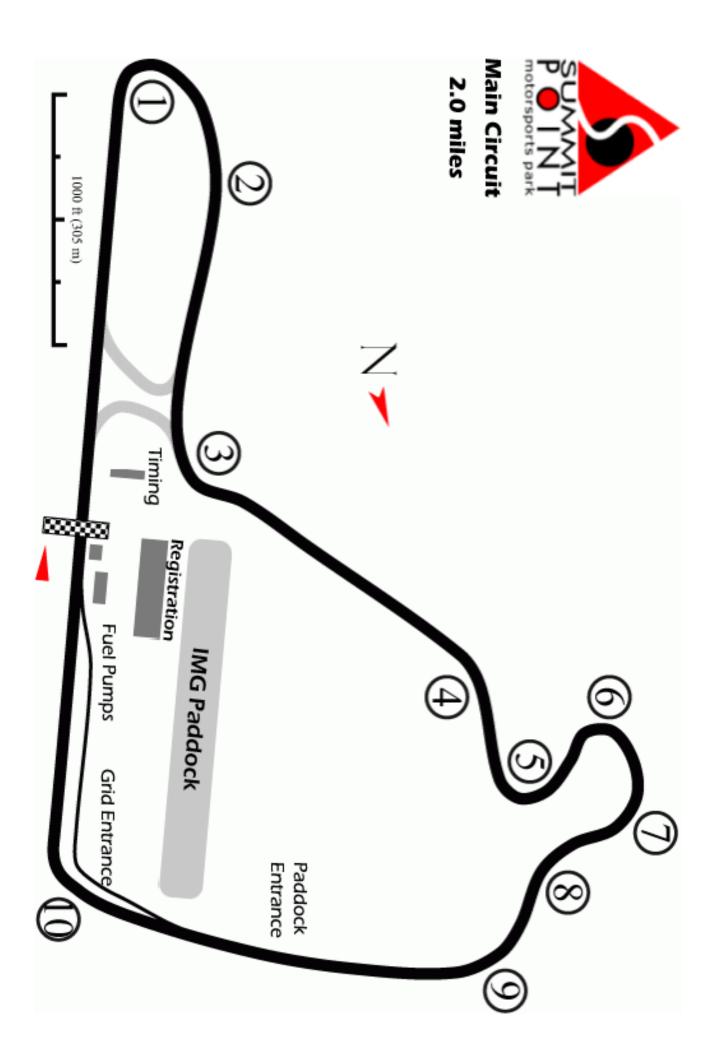

track                             | Novice Classroom 6       |
| 1:20 PM           | Novice & Lower Intermediate DE / TT 7    |                          |
| 1:40 PM           | Advanced & Upper Intermediate DE / TT 7  | All Racers to Grid       |
| 2:00 PM           | All Bore 20 min Feature Race             |                          |
| 2:30 PM           | WKC on track                             | Novice Classroom 7       |
| 3:00 PM           |                                          | Intermediate Classroom 4 |
| 3:30 PM           | Novice & Lower Intermediate DE / TT 8    |                          |
| 4:00 PM           | Advanced & Upper Intermediate DE / TT 8  |                          |
| 4:30 PM           | End of Day – Have a Safe Trip Home!      |                          |